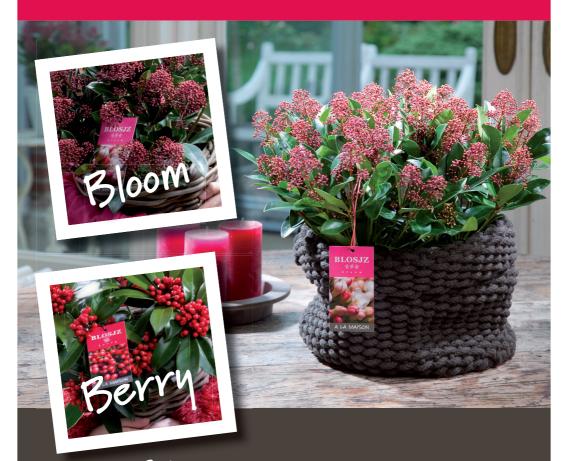

The plants in the Blosiz collection are originally outdoor varieties but love to go indoors in autumn and create a snug feeling in your home and bring you further delight.

There are two different Blosiz – Blosiz Berry and Blosiz Bloom.

Blosiz Bloom flowers profusely from September to March in red, pink and white. Blosiz Berry is a plant that provides fabulous red, white or pink berries in autumn and winter.

Surprise yourself with the beauty of Blosiz plants!